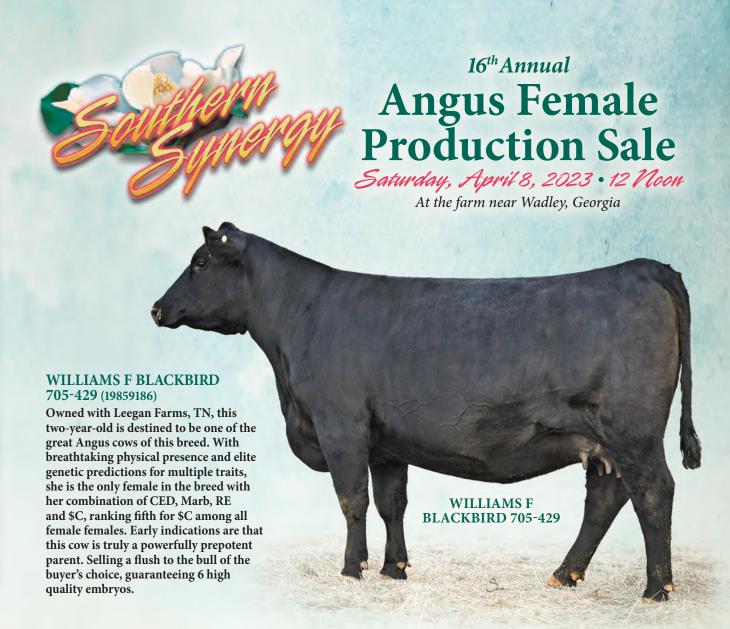

# One Genetic Package

Out of Williams F Blackbird 705-429 (19859186)

- ½ Interest sells in Ogeechee Home Town K230
- 100% Interest sells in OAF Leegan Blackbird 222
- **■** Williams F Blackbird 705-429 Pregnancy
  - 31 Fall Heifer Donors
    - 4 Three-Year-Old Bred Donors
  - 5 Cow-Calf Pairs
  - 19 3- to 5-Year-Old Bred Cows
  - 80 Fall Bred Heifers