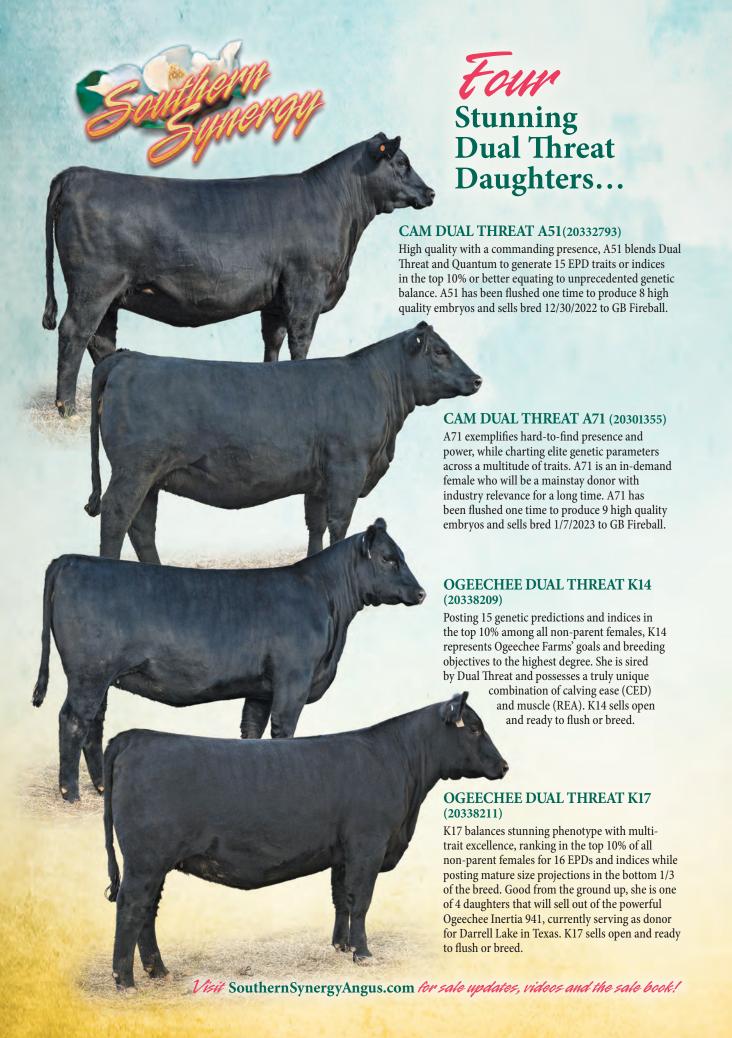

### CAM VERCINGETORIX A381 (20332796)

A381 represents a "have it all" mentality as she combines a superior, high quality look with elite genetic parameters to place her in a league with few contemporaries. A381 has been flushed one time to produce 21 high quality embryos and sells bred 12/9/2022 to GB Fireball.

### **OGEECHEE SET APART 145 (20338161)**

Powerful and beautifully designed, 145 is the only Set Apart daughter in the breed with her combination of CED, YW, Marb, RE and \$C. Her dam is an elegant Ashland daughter and cornerstone donor for Ogeechee and Doug Engle. This stout young donor ranks in the top 1% among non-parent females for 8 EPDs and indices! 145 sells open and ready to flush or breed.

### **OGEECHEE HOME TOWN K16** (20340793)

Sired by Home Town out of our foundation donor, 711, who is full sister to Dual Threat, K16 excels for maternal ability, ranking in the top 1% of the breed for \$M and \$C. She is excellent footed, correct and sound, and the only female in the AAA database with her combination of Marb, \$M, \$B, \$C and mature size projections. She sells open and ready to flush or breed.

### **OGEECHEE ALTERNATIVE 147** (20341932)

147 is big bodied, thick topped with that soft cow look we all appreciate. Out of the FB donor, 960, she is the only Alternative daughter with her unique combination of yearling growth, marbling and \$B. With Claw and Angle projections in the top 15% of the breed, 147 combines traits imperative for cow longevity along with elite end product merit genetics like few can. She sells open and ready to flush or breed.